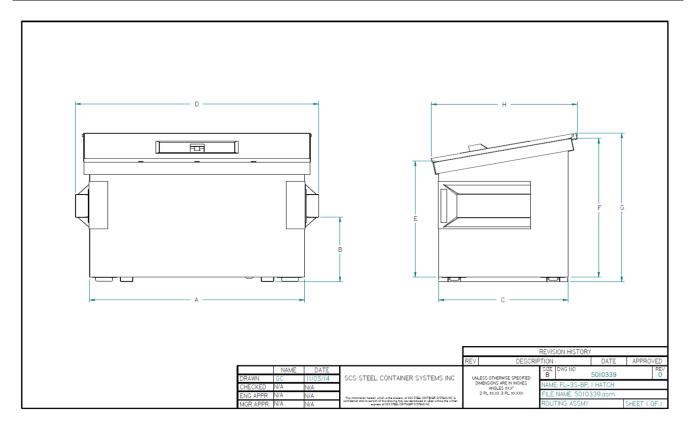

## FRONT LOAD BEAR PROOF SIZING CHART

| MODEL    | A  | В      | C      | D      | E      | F      | G      | Н      | CUB. YRDS | WEIGHT    |
|----------|----|--------|--------|--------|--------|--------|--------|--------|-----------|-----------|
| FL-2S-BP | 70 | 13 3/4 | 34     | 79 1/4 | 32     | 38 1/2 | 42     | 39 1/4 | 2         | 645 lbs.  |
| FL-3S-BP | 70 | 22 3/4 | 42 1/4 | 79 1/4 | 41     | 49     | 52 1/2 | 47 1/2 | 3         | 770 lbs.  |
| FL-4S-BP | 70 | 22 3/4 | 56 1/4 | 79 1/4 | 39 5/8 | 51 3/8 | 55 1/4 | 59     | 4         | 915 lbs.  |
| FL-6S-BP | 70 | 22 3/4 | 72     | 79 1/4 | 41 1/8 | 58 1/8 | 62     | 75     | 6         | 1075 lbs. |

NOTE: MEASUREMENTS ARE IN INCHES

MEASUREMENTS ARE APPROXIMATE AND MAY VARY OPTION TO OPTION

CUBIC YARDAGE AND WEIGHTS ARE ROUNDED

WEIGHTS ARE FOR BASE MODELS ONLY AND DO NOT INCLUDE OPTION WEIGHTS