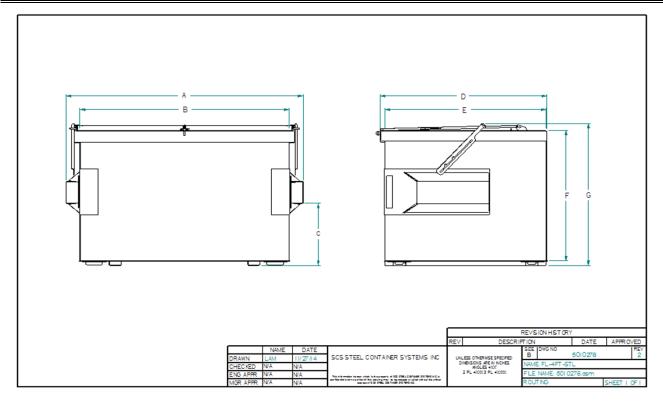

## FRONT LOAD-FLAT TOP SIZING CHART

| MODEL  | A      | В  | C      | D      | E  | F  | G      | CUB. YRDS | WEIGHT   |
|--------|--------|----|--------|--------|----|----|--------|-----------|----------|
| FL-2FT | 79 1/4 | 70 | 13 3/4 | 42     | 36 | 36 | 39 1/2 | 2         | 565 lbm  |
| FL-3FT | 79 1/4 | 70 | 22 3/4 | 46 1/4 | 40 | 48 | 51 3/4 | 3         | 660 lbm  |
| FL-4FT | 79 1/4 | 70 | 22 3/4 | 55 3/4 | 54 | 48 | 55 3/4 | 4         | 775 lbm  |
| FL-6FT | 79 1/4 | 70 | 31 3/4 | 71 1/2 | 64 | 60 | 63 3/4 | 6         | 1060 lbm |

NOTE: MEASUREMENTS ARE IN INCHES

MEASUREMENTS ARE APPROXIMATE AND MAY VARY OPTION TO OPTION

CUBIC YARDAGE AND WEIGHTS ARE ROUNDED

WEIGHTS ARE FOR BASE MODELS ONLY AND DO NOT INCLUDE OPTION WEIGHTS