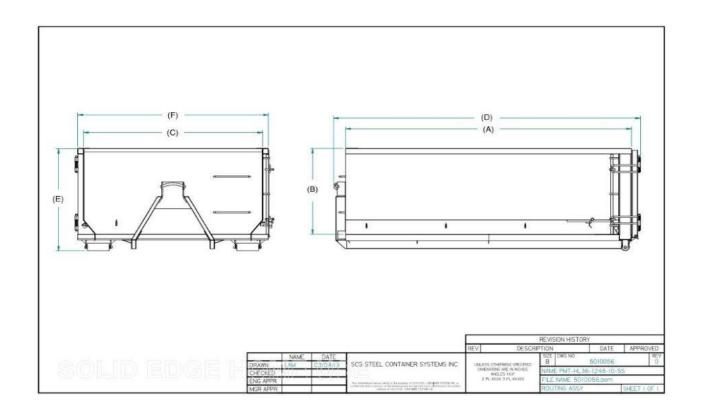

## NESTING MINI TUB SIZING CHART

| MODEL    | A   | В  | C  | D   | E  | F  | CUB. YRDS | WEIGHT |
|----------|-----|----|----|-----|----|----|-----------|--------|
| NST-1148 | 128 | 48 | 74 | 139 | 58 | 82 | 9         | 2100   |
| NST-1160 | 128 | 60 | 74 | 139 | 70 | 82 | 12        | 2450   |
| NST-1172 | 128 | 72 | 74 | 139 | 82 | 82 | 15        | 2830   |
| NST-1348 | 152 | 48 | 74 | 163 | 58 | 82 | 11        | 2475   |
| NST-1360 | 152 | 60 | 74 | 163 | 70 | 82 | 15        | 2750   |
| NST-1372 | 152 | 72 | 74 | 163 | 82 | 82 | 18        | 3000   |

NOTE: MEASUREMENTS ARE IN INCHES

MEASUREMENTS ARE APPROXIMATE AND MAY VARY OPTION TO OPTION

CUBIC YARDAGE AND WEIGHTS ARE ROUNDED

WEIGHTS ARE FOR BASE MODELS ONLY AND DO NOT INCLUDE OPTION WEIGHTS