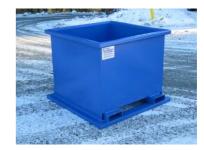

## **SCRAP BINS**

Designed to your specific requirement

## **Features:**

- Stacking models available
- Engineered lifting lugs are available
- 3-year parts and labour warranty

## **Specifications:**

- Bodies available in 10 GA hot rolled sheet, 3/16" or 1/4" steel plate
- Fork pockets, formed hi tensile channel or steel tube
- 2" or 3" steel tube top rails
- 1 1/2" drain hole w/ PVC plug
- Welding
  - All inner seams are continuous welds
- Painting
  - Two coats of anticorrosive primer on all exterior surfaces
  - Two coats of industrial enamel paint in any single colour